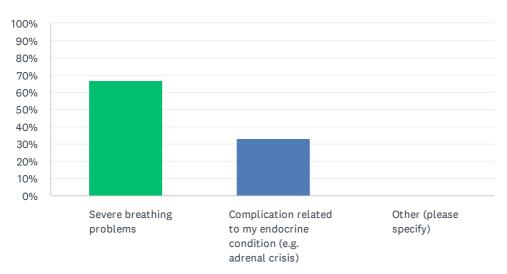

------------------------------|-------------------|
| 1 | Decongestant tablets helped blocked nose                                                                     | 9/12/2021 7:37 AM |
| 2 | Inhaler                                                                                                      | 5/1/2021 6:14 AM  |
| 3 | Drinking lots of water and harmless herbal teas like fennel, mint etc to stay hydrated.<br>Helped the nausea | 2/4/2021 10:59 PM |

### Q25 Did you need to go to hospital due to Coronavirus?



| ANSWER CHOICES | RESPONSES |    |
|----------------|-----------|----|
| Yes            | 14.29%    | 3  |
| No             | 85.71%    | 18 |
| TOTAL          |           | 21 |

### Q26 Why did you need to go to hospital [select any that apply]

Answered: 3 Skipped: 18



| ANSWER CHOICES         |                                                           | RESPONSES |   |
|------------------------|-----------------------------------------------------------|-----------|---|
| Severe brea            | Severe breathing problems                                 |           | 2 |
| Complication           | n related to my endocrine condition (e.g. adrenal crisis) | 33.33%    | 1 |
| Other (please specify) |                                                           | 0.00%     | 0 |
| Total Respo            | Total Respondents: 3                                      |           |   |
|                        |                                                           |           |   |
| #                      | OTHER (PLEASE SPECIFY)