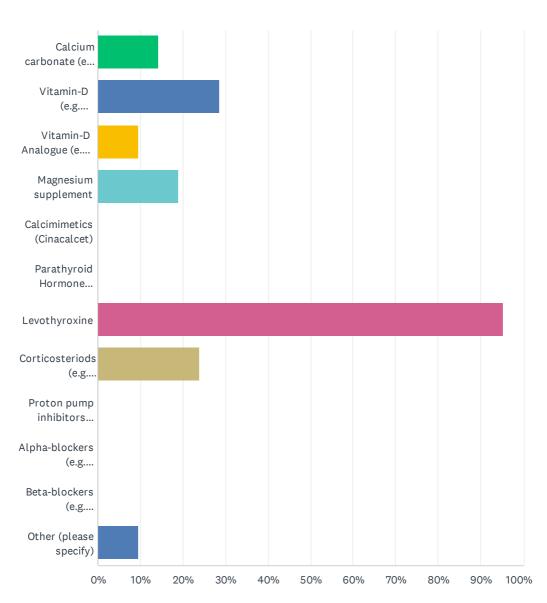

### Q12 How were your medicines changed during your treatment for Coronavirus?

|                                                                         | SAME<br>DOSE | HIGHER DOSE<br>(INCLUDING<br>EMERGENCY<br>INJECTIONS) | LOWER<br>DOSE | TEMPORARILY<br>STOPPED | DON'T<br>KNOW | N/A           | TOTAL | WEIGHTED<br>AVERAGE |
|-------------------------------------------------------------------------|--------------|-------------------------------------------------------|---------------|------------------------|---------------|---------------|-------|---------------------|
| Calcium carbonate<br>(e.g. Calcichew,<br>Adcal)                         | 28.57%<br>6  | 0.00%                                                 | 0.00%         | 0.00%                  | 0.00%         | 71.43%<br>15  | 21    | 1.00                |
| Vitamin-D (e.g. ergocalciferol)                                         | 14.29%<br>3  | 9.52%<br>2                                            | 0.00%         | 0.00%                  | 0.00%         | 76.19%<br>16  | 21    | 1.40                |
| Vitamin-D Analogue<br>(e.g. calcitriol,<br>alphacalcidol)               | 19.05%<br>4  | 0.00%                                                 | 0.00%         | 0.00%                  | 0.00%         | 80.95%<br>17  | 21    | 1.00                |
| Magnesium<br>supplement                                                 | 14.29%<br>3  | 0.00%                                                 | 0.00%         | 0.00%                  | 0.00%         | 85.71%<br>18  | 21    | 1.00                |
| Calcimimetics<br>(Cinacalcet)                                           | 0.00%        | 0.00%                                                 | 0.00%         | 0.00%                  | 0.00%         | 100.00%<br>21 | 21    | 0.00                |
| Parathyroid Hormone<br>Replacement<br>Therapy (PTH-RT)                  | 0.00%        | 0.00%                                                 | 0.00%         | 0.00%                  | 0.00%         | 100.00%<br>21 | 21    | 0.00                |
| Levothyroxine                                                           | 85.71%<br>18 | 0.00%                                                 | 0.00%         | 0.00%                  | 0.00%         | 14.29%        | 21    | 1.00                |
| Corticosteriods (e.g. hydrocortisone, prednisolone and fludrocortisone) | 0.00%        | 23.81%<br>5                                           | 0.00%         | 0.00%                  | 0.00%         | 76.19%<br>16  | 21    | 2.00                |
| Proton pump<br>inhibitors (PPIs) (e.g.<br>lansoprazole,<br>omeprazole)  | 0.00%        | 0.00%                                                 | 0.00%         | 0.00%                  | 0.00%         | 100.00%       | 21    | 0.00                |
| Alpha-blockers (e.g. phenoxybenzamine, doxazosin, prazosin)             | 0.00%        | 0.00%                                                 | 0.00%         | 0.00%                  | 0.00%         | 100.00%<br>21 | 21    | 0.00                |
| Beta-blockers (e.g. propanolol)                                         | 0.00%        | 0.00%                                                 | 0.00%         | 0.00%                  | 0.00%         | 100.00%<br>21 | 21    | 0.00                |