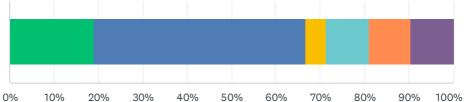

### Q18 How were you diagnosed with COVID-19

| ANSWER CHOICES                                                                 | RESPONSES |    |
|--------------------------------------------------------------------------------|-----------|----|
| Via the telephone/online NHS Direct 111 service (without a blood test or swab) | 19.05%    | 4  |
| Via the telephone/online NHS Direct 111 service (with a blood test or swab)    | 47.62%    | 10 |
| Via my GP/family doctor (without blood test or swab)                           | 4.76%     | 1  |
| Via my GP/family doctor (with blood test or swab)                              | 9.52%     | 2  |
| At a hospital A&E (with blood test or swab)                                    | 9.52%     | 2  |
| As a hospital inpatient (with blood test or swab)                              | 9.52%     | 2  |
| TOTAL                                                                          |           | 21 |