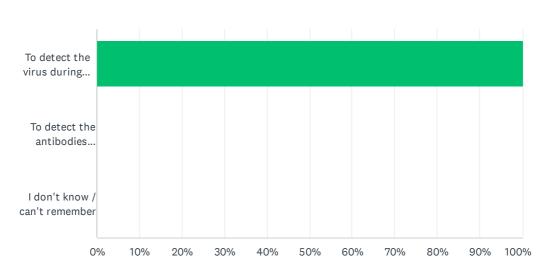

### Q20 What type of test did you have?

Answered: 17 Skipped: 4

| ANSWER CHOICES                         | RESPONSES |    |
|----------------------------------------|-----------|----|
| To detect the virus during illness     | 100.00%   | 17 |
| To detect the antibodies after illness | 0.00%     | 0  |
| I don't know / can't remember          | 0.00%     | 0  |
| TOTAL                                  |           | 17 |