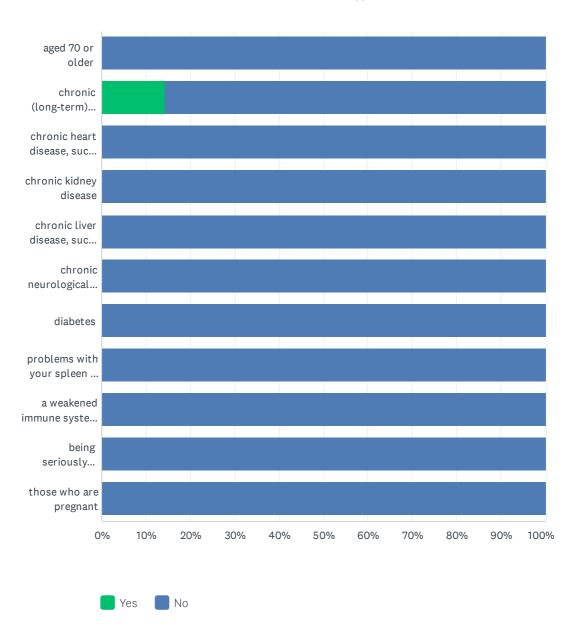

### Q17 Did you have the flu vaccination in preparation for this winter?

| ANSWER CHOICES | RESPONSES |    |
|----------------|-----------|----|
| Yes            | 38.10%    | 8  |
| No             | 61.90%    | 13 |
| TOTAL          |           | 21 |