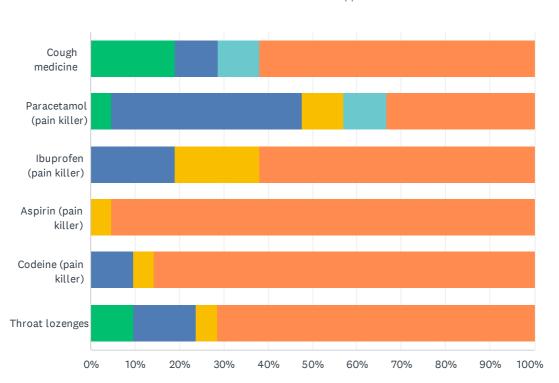

| 4.76%       | 23.81%      | 52.38%<br>11 | 19.05%<br>4  | 21    | 2.59             |
| Headache                          | 9.52%       | 33.33%      | 33.33%       | 23.81%       | 21    | 2.31             |

| # | OTHER (PLEASE SPECIFY)                               | DATE              |
|---|------------------------------------------------------|-------------------|
| 1 | Scratchy throat (thought was a cold)                 | 9/12/2021 7:37 AM |
| 2 | Had no sympoms at all                                | 5/5/2021 1:19 AM  |
| 3 | Unable to breathe deeply. Developed pneumonia.       | 5/1/2021 6:14 AM  |
| 4 | Mental fatigue and feeling overwhelmed by everything | 2/4/2021 10:59 PM |

## Q24 What over-the-counter medicines did you take to help with these symptoms and did they work?





| Did not work at all | Worked a little bit | Worked quite well |
|---------------------|---------------------|-------------------|
| Definitely worked   | N/A                 |                   |

|                 | DID NOT<br>WORK AT ALL | WORKED A<br>LITTLE BIT | WORKED<br>QUITE WELL | DEFINITELY<br>WORKED | N/A    | TOTAL | WEIGHTED<br>AVERAGE |
|-----------------|------------------------|------------------------|----------------------|----------------------|--------|-------|---------------------|
| Cough medicine  | 19.05%                 | 9.52%                  | 0.00%                | 9.52%                | 61.90% |       |                     |
|                 | 4                      | 2                      | 0                    | 2                    | 13     | 21    | 2