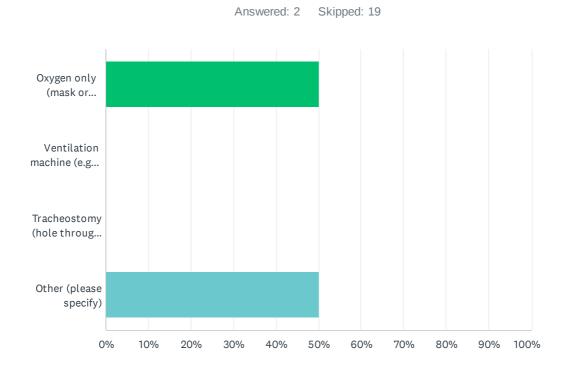

| 0.00%     | 0 |
| Total Respo            | Total Respondents: 3                                      |           |   |
|                        |                                                           |           |   |
| #                      | OTHER (PLEASE SPECIFY)                                    | DATE      |   |
|                        | There are no responses.                                   |           |   |

### Q27 Did you need to be cared for in the Intensive Care Unit (ITU)?



| ANSWER CHOICES | RESPONSES |   |
|----------------|-----------|---|
| Yes            | 0.00%     | 0 |
| No             | 100.00%   | 3 |
| TOTAL          |           | 3 |

### Q28 What intervention(s) did you need in hospital? [select all that apply]



| ANSWER CHOICES                             | RESPONSES |   |
|--------------------------------------------|-----------|---|
| Oxygen only (mask or nostril tubes/prongs) | 50.00%    | 1 |
| Ventilation machine (e.g. CPAP)            | 0.00%     | 0 |
| Tracheostomy (hole through the throat)     | 0.00%     | 0 |
| Other (please specify)                     | 50.00%    | 1 |
| Total Respondents: 2                       |           |   |

| # | OTHER (PLEASE SPECIFY) | DATE              |
|---|------------------------|-------------------|
| 1 | Antibiotics            | 5/4/2020 12:35 AM |

### Q29 How long did you have to stay in hospital for coronavirus? (days)

Answered: 3 Skipped: 18

| # | RESPONSES | DATE              |
|---|-----------|-------------------|
| 1 | 1 day     | 5/1/2021