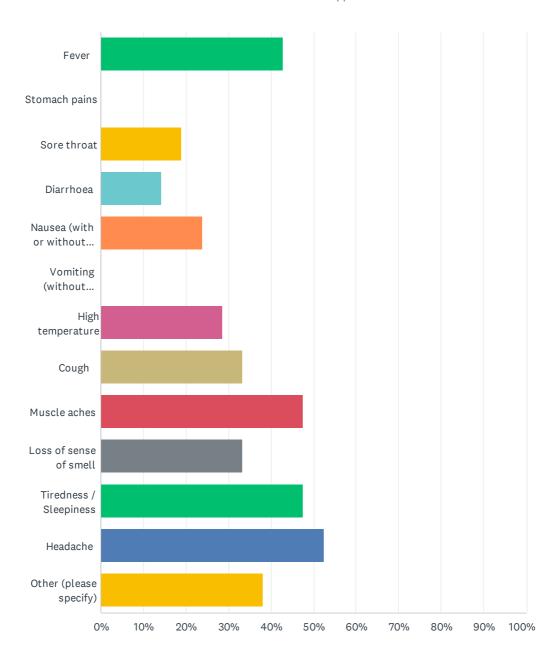

# Q22 What were the first symptom(s) of the virus that you noticed? [select all that apply]

#### Coronavirus (COVID-19) and Multiple Endocrine Neoplasia

| ANSWER CHOICES                    | RESPONSES |    |
|-----------------------------------|-----------|----|
| Fever                             | 42.86%    | 9  |
| Stomach pains                     | 0.00%     | 0  |
| Sore throat                       | 19.05%    | 4  |
| Diarrhoea                         | 14.29%    | 3  |
| Nausea (with or without vomiting) | 23.81%    | 5  |
| Vomiting (without nausea)         | 0.00%     | 0  |
| High temperature                  | 28.57%    | 6  |
| Cough                             | 33.33%    | 7  |
| Muscle aches                      | 47.62%    | 10 |
| Loss of sense of smell            | 33.33%    | 7  |
| Tiredness / Sleepiness            | 47.62%    | 10 |
| Headache                          | 52.38%    | 11 |
| Other (please specify)            | 38.10%    | 8  |
| Total Respondents: 21             |           |    |