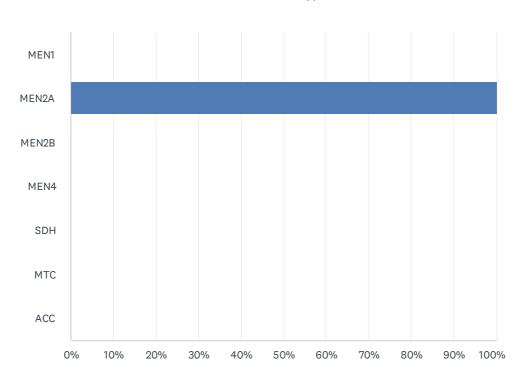

### Q6 Multiple Endocrine Neoplasia disorder type

| ANSWER CHOICES | RESPONSES |    |
|----------------|-----------|----|
| MEN1           | 0.00%     | 0  |
| MEN2A          | 100.00%   | 21 |
| MEN2B          | 0.00%     | 0  |
| MEN4           | 0.00%     | 0  |
| SDH            | 0.00%     | 0  |
| MTC            | 0.00%     | 0  |
| ACC            | 0.00%     | 0  |
| TOTAL          |           | 21 |