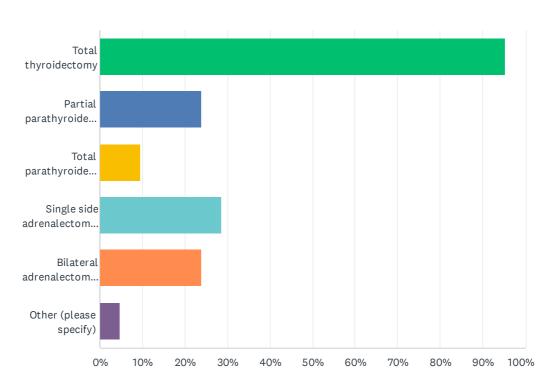

# Q10 Please tell us what surgery you have had so far, if any [select all that apply]

Answered: 21 Skipped: 0

| ANSWER CHOICES                                                           | RESPONSES |    |
|--------------------------------------------------------------------------|-----------|----|
| Total thyroidectomy                                                      | 95.24%    | 20 |
| Partial parathyroidectomy (3 or fewer glands removed)                    | 23.81%    | 5  |
| Total parathyroidectomy (either alone or as part of total thyroidectomy) | 9.52%     | 2  |
| Single side adrenalectomy (one adrenal gland only)                       | 28.57%    | 6  |
| Bilateral adrenalectomy (both adrenal glands)                            | 23.81%    | 5  |
| Other (please specify)                                                   | 4.76%     | 1  |
| Total Respondents: 21                                                    |           |    |