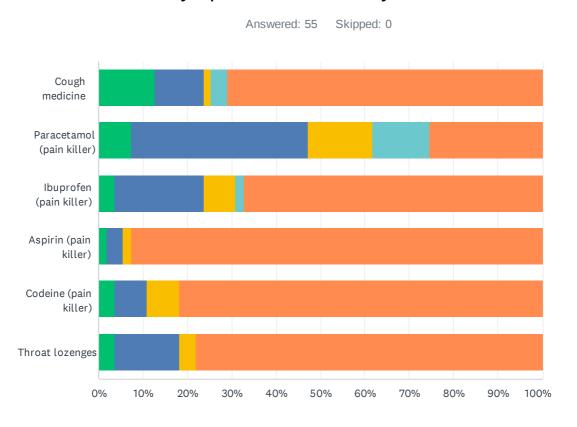

### Q8 What medicines are you currently on for MEN1? [select all that apply]

| ANSWER CHOICES                                                                                            | RESPONS | SES |
|-----------------------------------------------------------------------------------------------------------|---------|-----|
| Calcium carbonate (e.g. Calcichew, Adcal)                                                                 | 22.22%  | 6   |
| Vitamin-D (ergocalciferol)                                                                                | 37.04%  | 10  |
| Vitamin-D Analogue (calcitriol, alphacalcidol)                                                            | 22.22%  | 6   |
| Magnesium supplement                                                                                      | 3.70%   | 1   |
| Calcimimetics (Cinacalcet)                                                                                | 7.41%   | 2   |
| Parathyroid Hormone Replacement Therapy (PTH-RT)                                                          | 3.70%   | 1   |
| Dopamine agonist (e.g. bromocriptine, cabergoline; or quinagolide)                                        | 11.11%  | 3   |
| Desmopressin (for diabetes insipidus)                                                                     | 3.70%   | 1   |
| Levothyroxine                                                                                             | 25.93%  | 7   |
| Corticosteriods (e.g. hydrocortisone, prednisolone and fludrocortisone)                                   | 14.81%  | 4   |
| Somatostatin analogues (e.g. octreotide or lanreotide).                                                   | 7.41%   | 2   |
| Proton pump inhibitors (PPIs) (e.g. lansoprazole, omeprazole)                                             | 18.52%  | 5   |
| H2 blockers (e.g. cimetidine or ranitidine)                                                               | 0.00%   | 0   |
| Diazoxide                                                                                                 | 0.00%   | 0   |
| Pancreatic enzymes (taken with food to aid its digestion)                                                 | 11.11%  | 3   |
| Insulin injections (to replace the insulin normally secreted by the pancreas if diabetes mellitus occurs) | 14.81%  | 4   |
| Other (please specify)                                                                                    | 51.85%  | 14  |
| Total Respondents: 27                                                                                     |         |     |