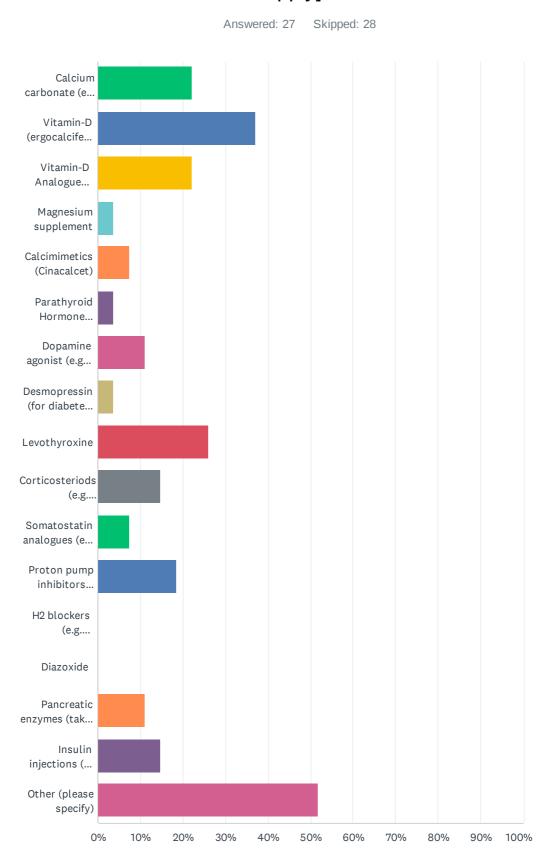

### Q8 What medicines are you currently on for MEN1? [select all that apply]

| ANSWER CHOICES                                                                                            | RESPONS | SES |
|-----------------------------------------------------------------------------------------------------------|---------|-----|
| Calcium carbonate (e.g. Calcichew, Adcal)                                                                 | 22.22%  | 6   |
| Vitamin-D (ergocalciferol)                                                                                | 37.04%  | 10  |
| Vitamin-D Analogue (calcitriol, alphacalcidol)                                                            | 22.22%  | 6   |
| Magnesium supplement                                                                                      | 3.70%   | 1   |
| Calcimimetics (Cinacalcet)                                                                                | 7.41%   | 2   |
| Parathyroid Hormone Replacement Therapy (PTH-RT)                                                          | 3.70%   | 1   |
| Dopamine agonist (e.g. bromocriptine, cabergoline; or quinagolide)                                        | 11.11%  | 3   |
| Desmopressin (for diabetes insipidus)                                                                     | 3.70%   | 1   |
| Levothyroxine                                                                                             | 25.93%  | 7   |
| Corticosteriods (e.g. hydrocortisone, prednisolone and fludrocortisone)                                   | 14.81%  | 4   |
| Somatostatin analogues (e.g. octreotide or lanreotide).                                                   | 7.41%   | 2   |
| Proton pump inhibitors (PPIs) (e.g. lansoprazole, omeprazole)                                             | 18.52%  | 5   |
| H2 blockers (e.g. cimetidine or ranitidine)                                                               | 0.00%   | 0   |
| Diazoxide                                                                                                 | 0.00%   | 0   |
| Pancreatic enzymes (taken with food to aid its digestion)                                                 | 11.11%  | 3   |
| Insulin injections (to replace the insulin normally secreted by the pancreas if diabetes mellitus occurs) | 14.81%  | 4   |
| Other (please specify)                                                                                    | 51.85%  | 14  |
| Total Respondents: 27                                                                                     |         |     |