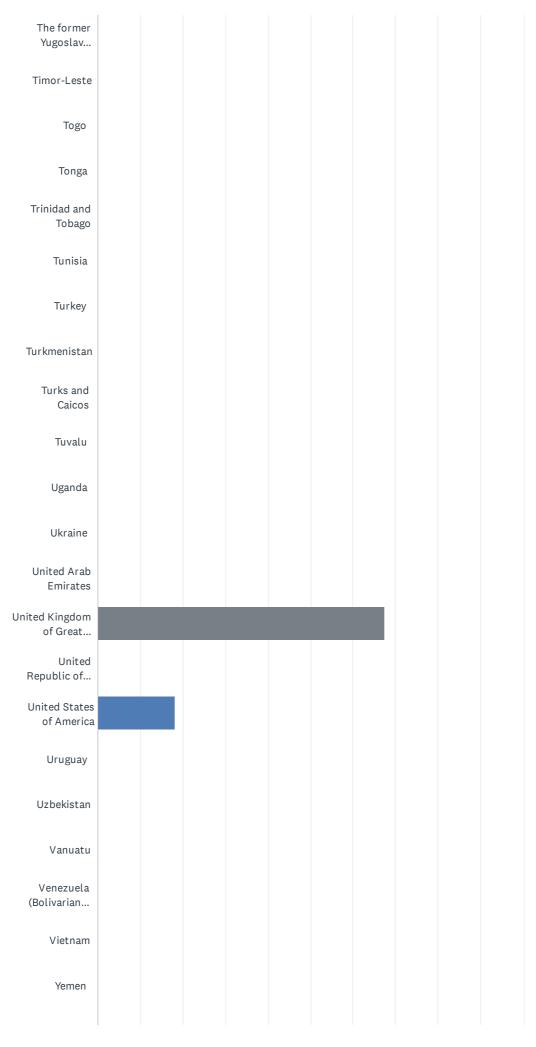

| Timor-Leste                                          | 0.00%  | 0  |
|------------------------------------------------------|--------|----|
| Тодо                                                 | 0.00%  | 0  |
| Tonga                                                | 0.00%  | 0  |
| Trinidad and Tobago                                  | 0.00%  | 0  |
| Tunisia                                              | 0.00%  | 0  |
| Turkey                                               | 0.00%  | 0  |
| Turkmenistan                                         | 0.00%  | 0  |
| Turks and Caicos                                     | 0.00%  | 0  |
| Tuvalu                                               | 0.00%  | 0  |
| Uganda                                               | 0.00%  | 0  |
| Ukraine                                              | 0.00%  | 0  |
| United Arab Emirates                                 | 0.00%  | 0  |
| United Kingdom of Great Britain and Northern Ireland | 67.27% | 37 |
| United Republic of Tanzania                          | 0.00%  | 0  |
| United States of America                             | 18.18% | 10 |
| Uruguay                                              | 0.00%  | 0  |
| Uzbekistan                                           | 0.00%  | 0  |
| Vanuatu                                              | 0.00%  | 0  |
| Venezuela (Bolivarian Republic of)                   | 0.00%  | 0  |
| Vietnam                                              | 0.00%  | 0  |
| Yemen                                                | 0.00%  | 0  |
| Zambia                                               | 0.00%  | 0  |
| Zimbabwe                                             | 0.00%  | 0  |
| TOTAL                                                |        | 55 |
|                                                      |        |    |