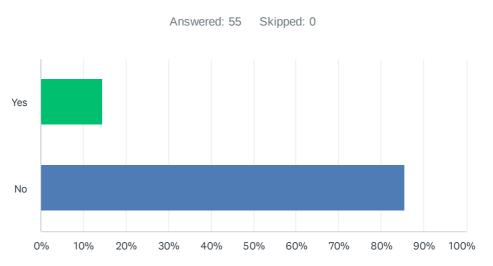

---------|
| 1 | i didn't take                                                                           | 10/29/2021 1:48 PM  |
| 2 | Steam worked well                                                                       | 10/20/2021 10:57 AM |
| 3 | Decongestant tablets helped blocked nose                                                | 9/12/2021 7:37 AM   |
| 4 | Inhaler                                                                                 | 5/1/2021 6:14 AM    |
| 5 | Drinking lots of water and harmless herbal teas like fennel, mint etc to stay hydrated. | 2/4/2021 10:59 PM   |

|   | Helped the nausea |                   |
|---|-------------------|-------------------|
| 6 | garlic, vitamins  | 4/30/2020 7:36 PM |

## Q25 Did you need to go to hospital due to Coronavirus?



| ANSWER CHOICES | RESPONSES |
|----------------|-----------|
| Yes            | 14.55% 8  |
| No             | 85.45% 47 |
| TOTAL          | 55        |

# Q26 Why did you need to go to hospital [select any that apply]



| ANSWER CHOICES         |                                                           | RESPONSES          |   |
|------------------------|-----------------------------------------------------------|--------------------|---|
| Severe brea            | thing problems                                            | 75.00%             | 6 |
| Complicatio            | n related to my endocrine condition (e.g. adrenal crisis) | 12.50%             | 1 |
| Other (please specify) |                                                           | 12.50%             | 1 |
| Total Respo