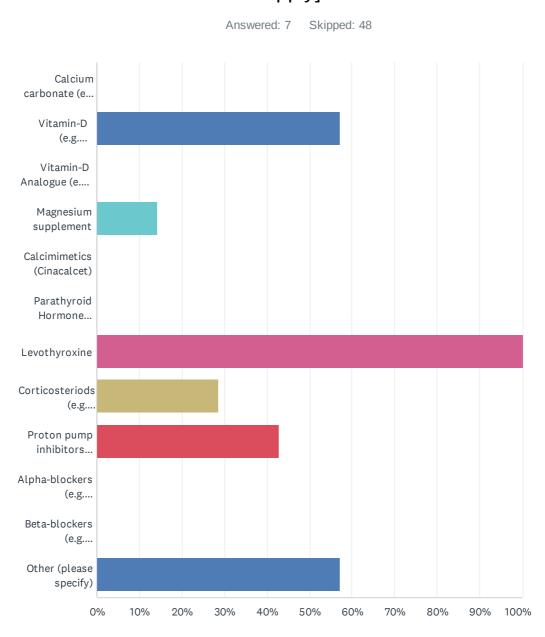

### Q8 What medicines are you currently on for MEN1? [select all that apply]

| ANSWER CHOICES                                                                                            | RESPONS | SES |
|-----------------------------------------------------------------------------------------------------------|---------|-----|
| Calcium carbonate (e.g. Calcichew, Adcal)                                                                 | 22.22%  | 6   |
| Vitamin-D (ergocalciferol)                                                                                | 37.04%  | 10  |
| Vitamin-D Analogue (calcitriol, alphacalcidol)                                                            | 22.22%  | 6   |
| Magnesium supplement                                                                                      | 3.70%   | 1   |
| Calcimimetics (Cinacalcet)                                                                                | 7.41%   | 2   |
| Parathyroid Hormone Replacement Therapy (PTH-RT)                                                          | 3.70%   | 1   |
| Dopamine agonist (e.g. bromocriptine, cabergoline; or quinagolide)                                        | 11.11%  | 3   |
| Desmopressin (for diabetes insipidus)                                                                     | 3.70%   | 1   |
| Levothyroxine                                                                                             | 25.93%  | 7   |
| Corticosteriods (e.g. hydrocortisone, prednisolone and fludrocortisone)                                   | 14.81%  | 4   |
| Somatostatin analogues (e.g. octreotide or lanreotide).                                                   | 7.41%   | 2   |
| Proton pump inhibitors (PPIs) (e.g. lansoprazole, omeprazole)                                             | 18.52%  | 5   |
| H2 blockers (e.g. cimetidine or ranitidine)                                                               | 0.00%   | 0   |
| Diazoxide                                                                                                 | 0.00%   | 0   |
| Pancreatic enzymes (taken with food to aid its digestion)                                                 | 11.11%  | 3   |
| Insulin injections (to replace the insulin normally secreted by the pancreas if diabetes mellitus occurs) | 14.81%  | 4   |
| Other (please specify)                                                                                    | 51.85%  | 14  |
| Total Respondents: 27                                                                                     |         |     |