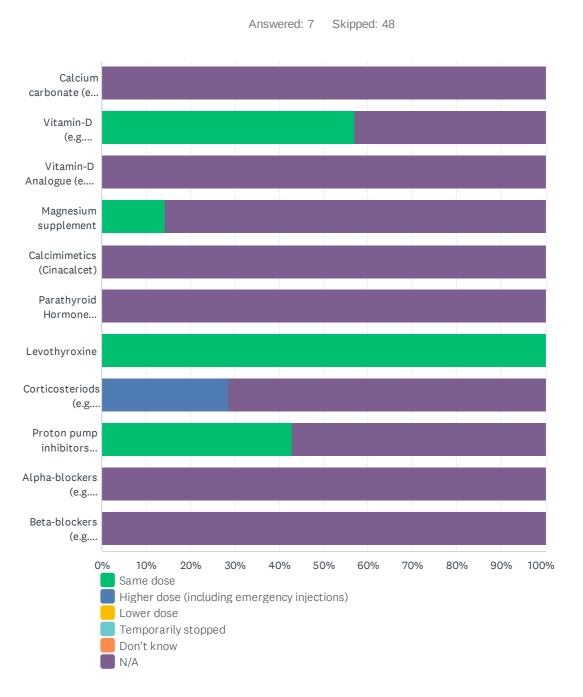

### Q8 What medicines are you currently on for MEN1? [select all that apply]

| ANSWER CHOICES                                                                                            | RESPONS | SES |
|-----------------------------------------------------------------------------------------------------------|---------|-----|
| Calcium carbonate (e.g. Calcichew, Adcal)                                                                 | 22.22%  | 6   |
| Vitamin-D (ergocalciferol)                                                                                | 37.04%  | 10  |
| Vitamin-D Analogue (calcitriol, alphacalcidol)                                                            | 22.22%  | 6   |
| Magnesium supplement                                                                                      | 3.70%   | 1   |
| Calcimimetics (Cinacalcet)                                                                                | 7.41%   | 2   |
| Parathyroid Hormone Replacement Therapy (PTH-RT)                                                          | 3.70%   | 1   |
| Dopamine agonist (e.g. bromocriptine, cabergoline; or quinagolide)                                        | 11.11%  | 3   |
| Desmopressin (for diabetes insipidus)                                                                     | 3.70%   | 1   |
| Levothyroxine                                                                                             | 25.93%  | 7   |
| Corticosteriods (e.g. hydrocortisone, prednisolone and fludrocortisone)                                   | 14.81%  | 4   |
| Somatostatin analogues (e.g. octreotide or lanreotide).                                                   | 7.41%   | 2   |
| Proton pump inhibitors (PPIs) (e.g. lansoprazole, omeprazole)                                             | 18.52%  | 5   |
| H2 blockers (e.g. cimetidine or ranitidine)                                                               | 0.00%   | 0   |
| Diazoxide                                                                                                 | 0.00%   | 0   |
| Pancreatic enzymes (taken with food to aid its digestion)                                                 | 11.11%  | 3   |
| Insulin injections (to replace the insulin normally secreted by the pancreas if diabetes mellitus occurs) | 14.81%  | 4   |
| Other (please specify)                                                                                    | 51.85%  | 14  |
| Total Respondents: 27                                                                                     |         |     |