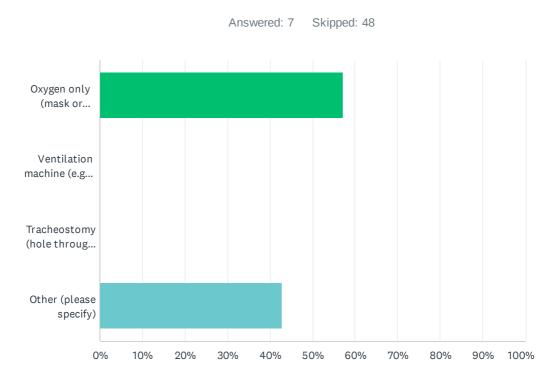

| 12.50%             | 1 |
| Total Respo            | ndents: 8                                                 |                    |   |
|                        |                                                           |                    |   |
| #                      | OTHER (PLEASE SPECIFY)                                    | DATE               |   |
| 1                      | Hypocalcaemic crisis                                      | 1/27/2021 10:45 PM | 1 |

## Q27 Did you need to be cared for in the Intensive Care Unit (ITU)?



| ANSWER CHOICES | RESPONSES |
|----------------|-----------|
| Yes            | 0.00% 0   |
| No             | 100.00% 8 |
| TOTAL          | 8         |

## Q28 What intervention(s) did you need in hospital? [select all that apply]



| ANSWER CHOICES                             | RESPONSES |   |
|--------------------------------------------|-----------|---|
| Oxygen only (mask or nostril tubes/prongs) | 57.14%    | 4 |
| Ventilation machine (e.g. CPAP)            | 0.00%     | 0 |
| Tracheostomy (hole through the throat)     | 0.00%     | 0 |
| Other (please specify)                     | 42.86%    | 3 |
| Total Respondents: 7                       |           |   |

| # | OTHER (PLEASE SPECIFY) | DATE               |
|---|------------------------|--------------------|
| 1 | Fluids                 | 1/27/2021 10:45 PM |
| 2 | Temperature reduction  | 6/2/2020 12:34 AM  |
| 3 | Antibiotics            | 5/4/2020 12:35 AM  |

## Q29 How long did you have to stay in hospital for coronavirus? (days)

Answered: 8 Skipped: