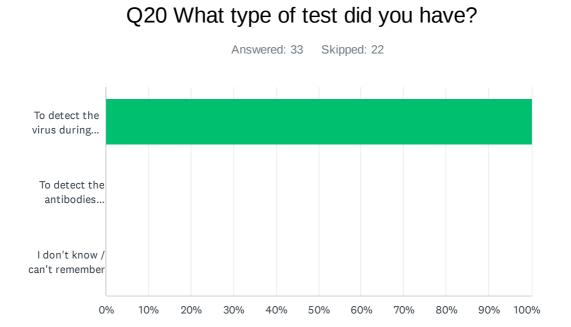

| 33 | 1                        | 4/30/2020 7:32 PM   |



| ANSWER CHOICES                         | RESPONSES |    |
|----------------------------------------|-----------|----|
| To detect the virus during illness     | 100.00%   | 33 |
| To detect the antibodies after illness | 0.00%     | 0  |
| I don't know / can't remember          | 0.00%     | 0  |
| TOTAL                                  |           | 33 |

## Q21 What was the date that you first noticed symptom(s)

Answered: 55 Skipped: 0

| ANSWE | R CHOICES  | RESPONSES |                     |
|-------|------------|-----------|---------------------|
| Date  |            | 100.00%   | 55                  |
|       |            |           |                     |
| #     | DATE       |           |                     |
| 1     | 10/05/2021 |           | 10/29/2021 1:48 PM  |
| 2     |