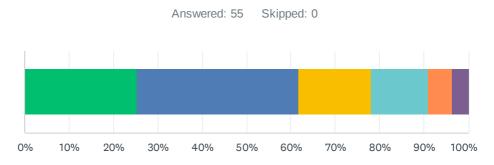

| 7.27%<br>4  | 92.73%<br>51  | 55    | 1.93                |
| being seriously overweight (a body mass index (BMI) of 40 or above)                                                                                   | 7.27%<br>4  | 92.73%<br>51  | 55    | 1.93                |
| those who are pregnant                                                                                                                                | 0.00%<br>0  | 100.00%<br>55 | 55    | 2.00                |

# Q17 Did you have the flu vaccination in preparation for this winter?



| ANSWER CHOICES | RESPONSES |    |
|----------------|-----------|----|
| Yes            | 45.45%    | 25 |
| No             | 54.55%    | 30 |
| TOTAL          |           | 55 |

## Q18 How were you diagnosed with COVID-19



Via the telephone/online NHS Direct 111 service (without a blood test or swab)
Via the telephone/online NHS Direct 111 service (with a blood test or swab)
Via my GP/family doctor (without blood test or swab)
Via my GP/family doctor (with blood test or swab)
At a hospital A&E (with blood test or swab)
As a hospital inpatient (with blood test or swab)

| ANSWER CHOICES                                                                 | RESPONSES |    |
|--------------------------------------------------------------------------------|-----------|----|
| Via the telephone/online NHS Direct 111 service (without a blood test or swab) | 25.45%    | 14 |
| Via the telephone/online NHS Direct 111 service (with a blood test or swab)    | 36.36%    | 20 |
| Via my GP/family doctor (without blood test