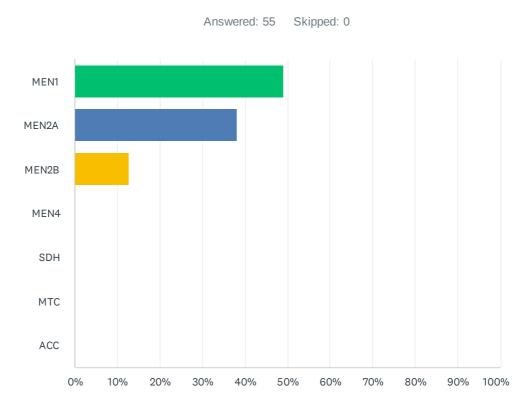

| ANSWER CHOICES | RESPONSES |    |
|----------------|-----------|----|
| MEN1           | 49.09%    | 27 |
| MEN2A          | 38.18%    | 21 |
| MEN2B          | 12.73%    | 7  |
| MEN4           | 0.00%     | 0  |
| SDH            | 0.00%     | 0  |
| MTC            | 0.00%     | 0  |
| ACC            | 0.00%     | 0  |
| TOTAL          |           | 55 |