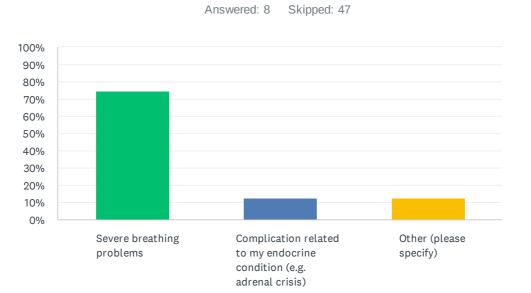

10/20/2021 10:57 AM |
| 3 | Decongestant tablets helped blocked nose                                                | 9/12/2021 7:37 AM   |
| 4 | Inhaler                                                                                 | 5/1/2021 6:14 AM    |
| 5 | Drinking lots of water and harmless herbal teas like fennel, mint etc to stay hydrated. | 2/4/2021 10:59 PM   |

|   | Helped the nausea |                   |
|---|-------------------|-------------------|
| 6 | garlic, vitamins  | 4/30/2020 7:36 PM |

## Q25 Did you need to go to hospital due to Coronavirus?



| ANSWER CHOICES | RESPONSES |
|----------------|-----------|
| Yes            | 14.55% 8  |
| No             | 85.45% 47 |
| TOTAL          | 55        |

# Q26 Why did you need to go to hospital [select any that apply]



| ANSWER CHOICES         |                                                           | RESPONSES          |   |
|------------------------|-----------------------------------------------------------|--------------------|---|
| Severe brea            | thing problems                                            | 75.00%             | 6 |
| Complicatio            | n related to my endocrine condition (e.g. adrenal crisis) | 12.50%             | 1 |
| Other (please specify) |                                                           | 12.50%             | 1 |
| Total Respo            | ndents: 8                                                 |                    |   |
|                        |                                                           |                    |   |
| #