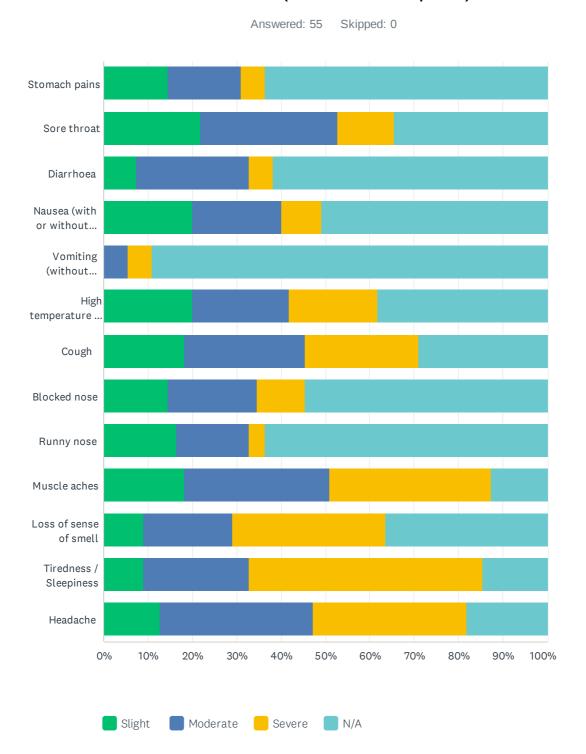

hest pain when breathing                                                                                                                    | 6/5/2020 9:33 PM   |
| 12 | Loss of taste,                                                                                                                                     | 6/1/2020 2:40 PM   |
| 13 | Shortness of breathe                                                                                                                               | 5/4/2020 12:34 AM  |
| 14 | I was in Thailand 9th Jan Cambodia 11th January Vietnam 13th langkawi 16th and 17th<br>Penang 18th Kuala Lumpur 19th Singapore 20th Bangkok 22 nd. | 3/23/2020 3:22 PM  |

# Q23 Please tell us more about how severe the symptoms during your illness were (at their worst point)



|                                   | SLIGHT       | MODERATE     | SEVERE       | N/A          | TOTAL | WEIGHTED AVERAGE |
|-----------------------------------|--------------|--------------|--------------|--------------|-------|------------------|
| Stomach pains                     | 14.55%<br>8  | 16.36%<br>9  | 5.45%<br>3   | 63.64%<br>35 | 55    | 1.75             |
| Sore throat                       | 21.82%<br>12 | 30.91%<br>17 | 12.73%<br>7  | 34.55%<br>19 | 55    | 1.86             |
| Diarrhoea                         | 7.27%<br>4   | 25.45%<br>14 | 5.45%<br>3   | 61.82%<br>34 | 55    | 1.95             |
| Nausea (with or without vomiting) | 20.00%<br>11 | 20.00%<br>11 | 9.09%<br>5   | 50.91%<br>28 | 55    | 1.78             |
| Vomiting (without nausea)         | 0.00%<br>0