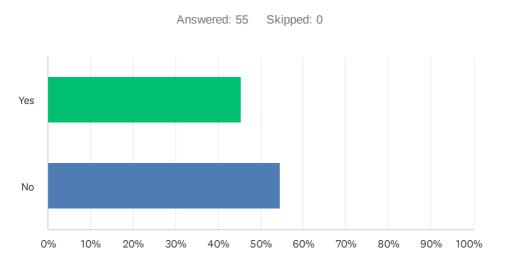

### Q1 By completing this survey, you are confirming that you are happy for AMEND and it's medical advisors to use the anonymous data gathered in research that will be shared publicly for the benefit of others. Are you happy for your data to be shared?

|       | RESPONSES |    |
|-------|-----------|----|
| Yes   | 100.00%   | 55 |
| No    | 0.00%     | 0  |
| TOTAL |           | 55 |