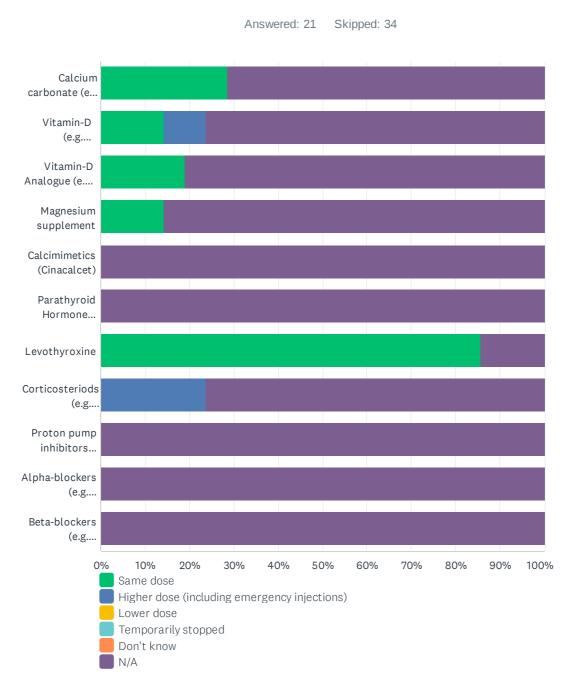

### Q8 What medicines are you currently on for MEN1? [select all that apply]

| ANSWER CHOICES                                                                                            | RESPONS | SES |
|-----------------------------------------------------------------------------------------------------------|---------|-----|
| Calcium carbonate (e.g. Calcichew, Adcal)                                                                 | 22.22%  | 6   |
| Vitamin-D (ergocalciferol)                                                                                | 37.04%  | 10  |
| Vitamin-D Analogue (calcitriol, alphacalcidol)                                                            | 22.22%  | 6   |
| Magnesium supplement                                                                                      | 3.70%   | 1   |
| Calcimimetics (Cinacalcet)                                                                                | 7.41%   | 2   |
| Parathyroid Hormone Replacement Therapy (PTH-RT)                                                          | 3.70%   | 1   |
| Dopamine agonist (e.g. bromocriptine, cabergoline; or quinagolide)                                        | 11.11%  | 3   |
| Desmopressin (for diabetes insipidus)                                                                     | 3.70%   | 1   |
| Levothyroxine                                                                                             | 25.93%  | 7   |
| Corticosteriods (e.g. hydrocortisone, prednisolone and fludrocortisone)                                   | 14.81%  | 4   |
| Somatostatin analogues (e.g. octreotide or lanreotide).                                                   | 7.41%   | 2   |
| Proton pump inhibitors (PPIs) (e.g. lansoprazole, omeprazole)                                             | 18.52%  | 5   |
| H2 blockers (e.g. cimetidine or ranitidine)                                                               | 0.00%   | 0   |
| Diazoxide                                                                                                 | 0.00%   | 0   |
| Pancreatic enzymes (taken with food to aid its digestion)                                                 | 11.11%  | 3   |
| Insulin injections (to replace the insulin normally secreted by the pancreas if diabetes mellitus occurs) | 14.81%  | 4   |
| Other (please specify)                                                                                    | 51.85%  | 14  |
| Total Respondents: 27                                                                                     |         |     |