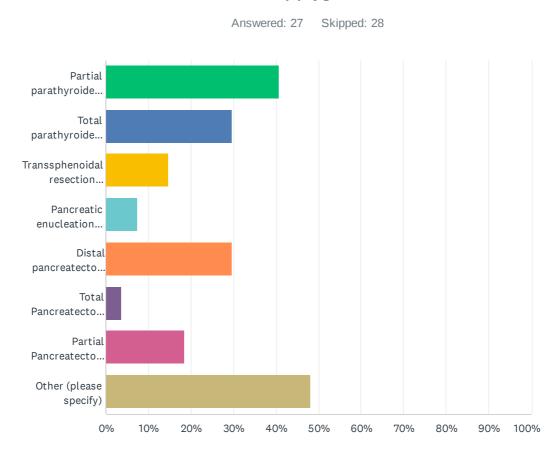

# Q7 Please tell us what surgery you have had so far, if any [select all that apply]

| ANSWER C                                                                                                                                                                              | HOICES                                                                                            |      | RESPON | SES |  |
|---------------------------------------------------------------------------------------------------------------------------------------------------------------------------------------|---------------------------------------------------------------------------------------------------|------|--------|-----|--|
| Partial parat                                                                                                                                                                         | hyroidectomy (3 or fewer glands removed)                                                          |      | 40.74% | 11  |  |
| Total parath                                                                                                                                                                          | yroidectomy (all glands removed)                                                                  |      | 29.63% | 8   |  |
| Transsphen                                                                                                                                                                            | oidal resection (removal of the pituitary gland)                                                  |      | 14.81% | 4   |  |
| Pancreatic                                                                                                                                                                            | enucleation (removal of tumour only, leaving pancreas in place)                                   |      | 7.41%  | 2   |  |
| Distal pancr                                                                                                                                                                          | eatectomy (removal of the body and tail of pancreas)                                              |      | 29.63% | 8   |  |
| Total Pancre<br>diabetesme                                                                                                                                                            | eatectomy (complete removal of the entire pancreas as well as part of the duodenum causing litus) |      | 3.70%  | 1   |  |
| Partial Pancreatectomy / Whipple's Procedure (removal of the head of the pancreas, a portion of the bile duct, the gallbladder and part of the bowel and sometimes a part of the gut) |                                                                                                   |      |        |     |  |
| Other (please specify)                                                                                                                                                                |                                                                                                   |      |        |     |  |
| Total Respondents: 27                                                                                                                                                                 |                                                                                                   |      |        |     |  |
| #                                                                                                                                                                                     | OTHER (PLEASE SPECIFY)                                                                            | DATE |        |     |  |
| 1                                                                                                                                                                                     |                                                                                                   |      |        |     |  |
| 2 None 8/26/20                                                                                                                                                                        |                                                                                                   |      |        |     |  |
| 3 splenectomy 3/30/20                                                                                                                                                                 |                                                                                                   |      |        |     |  |
| 4 Nothing 1/31/202                                                                                                                                                                    |                                                                                                   |      |        |     |  |
| 5 None 1/7/202                                                                                                                                                                        |                                                                                                   |      |        |     |  |