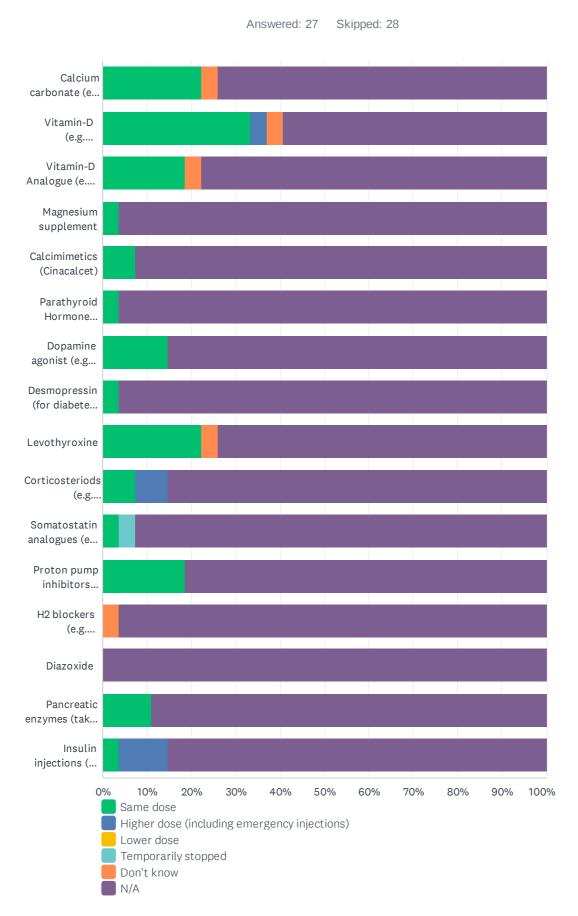

### Q8 What medicines are you currently on for MEN1? [select all that apply]

| ANSWER CHOICES                                                                                            | RESPONS | SES |
|-----------------------------------------------------------------------------------------------------------|---------|-----|
| Calcium carbonate (e.g. Calcichew, Adcal)                                                                 | 22.22%  | 6   |
| Vitamin-D (ergocalciferol)                                                                                | 37.04%  | 10  |
| Vitamin-D Analogue (calcitriol, alphacalcidol)                                                            | 22.22%  | 6   |
| Magnesium supplement                                                                                      | 3.70%   | 1   |
| Calcimimetics (Cinacalcet)                                                                                | 7.41%   | 2   |
| Parathyroid Hormone Replacement Therapy (PTH-RT)                                                          | 3.70%   | 1   |
| Dopamine agonist (e.g. bromocriptine, cabergoline; or quinagolide)                                        | 11.11%  | 3   |
| Desmopressin (for diabetes insipidus)                                                                     | 3.70%   | 1   |
| Levothyroxine                                                                                             | 25.93%  | 7   |
| Corticosteriods (e.g. hydrocortisone, prednisolone and fludrocortisone)                                   | 14.81%  | 4   |
| Somatostatin analogues (e.g. octreotide or lanreotide).                                                   | 7.41%   | 2   |
| Proton pump inhibitors (PPIs) (e.g. lansoprazole, omeprazole)                                             | 18.52%  | 5   |
| H2 blockers (e.g. cimetidine or ranitidine)                                                               | 0.00%   | 0   |
| Diazoxide                                                                                                 | 0.00%   | 0   |
| Pancreatic enzymes (taken with food to aid its digestion)                                                 | 11.11%  | 3   |
| Insulin injections (to replace the insulin normally secreted by the pancreas if diabetes mellitus occurs) | 14.81%  | 4   |
| Other (please specify)                                                                                    | 51.85%  | 14  |
| Total Respondents: 27                                                                                     |         |     |