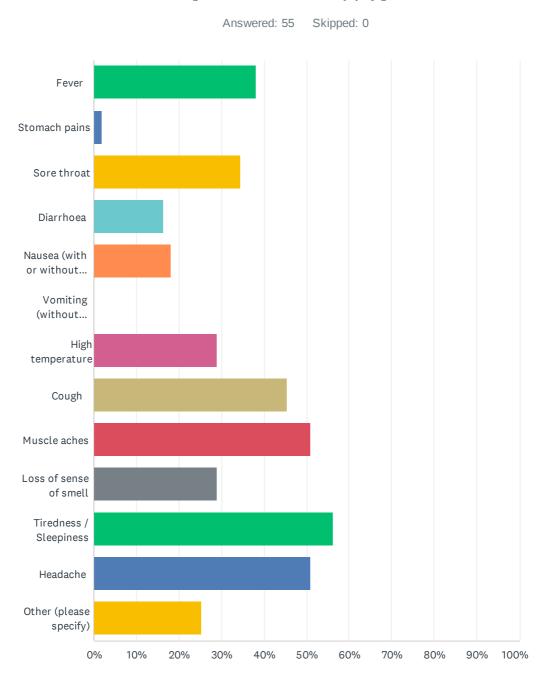

34 AM  |
| 40 | 17/03/2020 | 6/2/2020 12:33 AM  |
| 41 | 24/03/2020 | 6/1/2020 10:34 PM  |
| 42 | 19/03/2020 | 6/1/2020 8:53 PM   |
| 43 | 01/04/2020 | 6/1/2020 2:40 PM   |
| 44 | 25/03/2020 | 5/9/2020 8:20 AM   |
| 45 | 03/05/2020 | 5/5/2020 3:10 AM   |
| 46 | 23/04/2020 | 5/4/2020 12:34 AM  |
| 47 | 27/03/2020 | 4/30/2020 7:36 PM  |
| 48 | 23/03/2020 | 4/6/2020 9:10 PM   |
| 49 | 22/03/2020 | 4/1/2020 4:05 PM   |
| 50 | 18/03/2020 | 3/28/2020 1:09 PM  |
| 51 | 20/03/2020 | 3/27/2020 1:45 PM  |
| 52 | 14/03/2020 | 3/27/2020 10:28 AM |
| 53 | 22/01/2020 | 3/23/2020 3:22 PM  |
| 54 | 20/03/2020 | 3/23/2020 12:51 PM |
| 55 | 16/03/2020 | 3/22/2020 9:53 PM  |
|    |            |                    |

# Q22 What were the first symptom(s) of the virus that you noticed? [select all that apply]



| ANSWER CHOICES                    | RESPONSES |    |
|-----------------------------------|-----------|----|
| Fever                             | 38.18%    | 21 |
| Stomach pains                     | 1.82%     | 1  |
| Sore throat                       | 34.55%    | 19 |
| Diarrhoea                         | 16.36%    | 9  |
| Nausea (with or without vomiting) | 18.18%    | 10 |
| Vomiting (without nausea)         | 0.00%     | 0  |
| High temperature                  | 29.09%    | 16 |
| Cough                             | 45.45%    | 25 |
| Muscle aches                      | 50.91%    | 28 |
| Loss of sense of smell            | 29.09%    | 16 |
| Tiredness / Sleepiness            | 56.36%    | 31 |
| Headache                          | 50.91%    | 28 |
| Other (please specify)