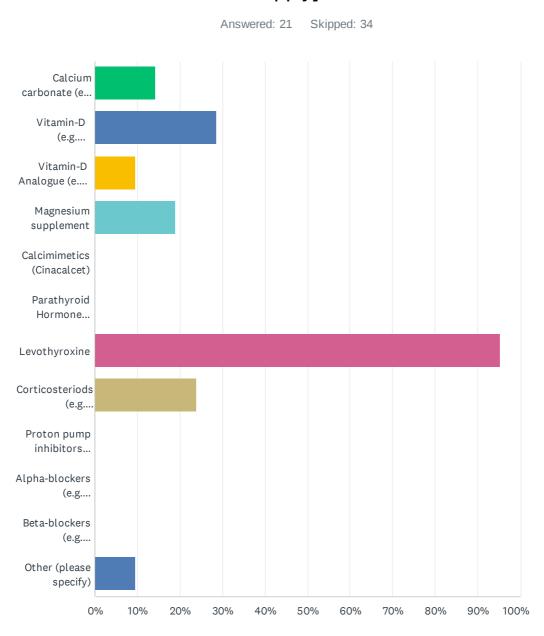

### Q8 What medicines are you currently on for MEN1? [select all that apply]

| ANSWER CHOICES                                                                                            | RESPONS | SES |
|-----------------------------------------------------------------------------------------------------------|---------|-----|
| Calcium carbonate (e.g. Calcichew, Adcal)                                                                 | 22.22%  | 6   |
| Vitamin-D (ergocalciferol)                                                                                | 37.04%  | 10  |
| Vitamin-D Analogue (calcitriol, alphacalcidol)                                                            | 22.22%  | 6   |
| Magnesium supplement                                                                                      | 3.70%   | 1   |
| Calcimimetics (Cinacalcet)                                                                                | 7.41%   | 2   |
| Parathyroid Hormone Replacement Therapy (PTH-RT)                                                          | 3.70%   | 1   |
| Dopamine agonist (e.g. bromocriptine, cabergoline; or quinagolide)                                        | 11.11%  | 3   |
| Desmopressin (for diabetes insipidus)                                                                     | 3.70%   | 1   |
| Levothyroxine                                                                                             | 25.93%  | 7   |
| Corticosteriods (e.g. hydrocortisone, prednisolone and fludrocortisone)                                   | 14.81%  | 4   |
| Somatostatin analogues (e.g. octreotide or lanreotide).                                                   | 7.41%   | 2   |
| Proton pump inhibitors (PPIs) (e.g. lansoprazole, omeprazole)                                             | 18.52%  | 5   |
| H2 blockers (e.g. cimetidine or ranitidine)                                                               | 0.00%   | 0   |
| Diazoxide                                                                                                 | 0.00%   | 0   |
| Pancreatic enzymes (taken with food to aid its digestion)                                                 | 11.11%  | 3   |
| Insulin injections (to replace the insulin normally secreted by the pancreas if diabetes mellitus occurs) | 14.81%  | 4   |
| Other (please specify)                                                                                    | 51.85%  | 14  |
| Total Respondents: 27                                                                                     |         |     |