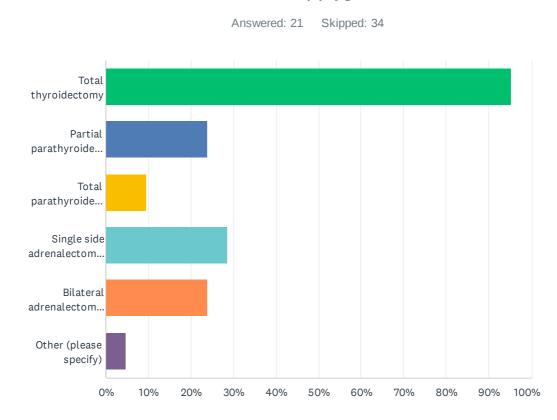

as unchanged. | 7/15/2021 9:41 PM  |
|---|-----------------------------------------------|--------------------|
| 3 | no                                            | 3/30/2021 1:53 PM  |
| 4 | They don't take medicine                      | 1/31/2021 9:45 PM  |
| 5 | same doses                                    | 12/8/2020 4:08 PM  |
| 6 | Penicillin- same dose                         | 12/3/2020 4:10 PM  |
| 7 | same dose                                     | 4/30/2020 7:30 PM  |
| 8 | Same dose                                     | 3/27/2020 10:24 AM |
| 9 | Not applicable                                | 3/23/2020 3:11 PM  |
|   |                                               |                    |

# Q10 Please tell us what surgery you have had so far, if any [select all that apply]



| ANSWER                                                    | RESPONSES                                                    |        |    |  |  |
|-----------------------------------------------------------|--------------------------------------------------------------|--------|----|--|--|
| Total thyroi                                              | dectomy                                                      | 95.24% | 20 |  |  |
| Partial para                                              | thyroidectomy (3 or fewer glands removed)                    | 23.81% | 5  |  |  |
| Total parath                                              | yroidectomy (either alone or as part of total thyroidectomy) | 9.52%  | 2  |  |  |
| Single side                                               | Single side