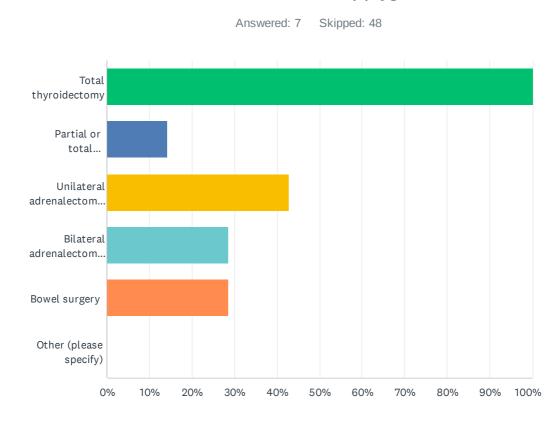

# Q7 Please tell us what surgery you have had so far, if any [select all that apply]

| ANSWER C                                                                                                                                                                              | HOICES                                                                                            |      | RESPON | SES |  |
|---------------------------------------------------------------------------------------------------------------------------------------------------------------------------------------|---------------------------------------------------------------------------------------------------|------|--------|-----|--|
| Partial parat                                                                                                                                                                         | hyroidectomy (3 or fewer glands removed)                                                          |      | 40.74% | 11  |  |
| Total parath                                                                                                                                                                          | yroidectomy (all glands removed)                                                                  |      | 29.63% | 8   |  |
| Transsphen                                                                                                                                                                            | oidal resection (removal of the pituitary gland)                                                  |      | 14.81% | 4   |  |
| Pancreatic                                                                                                                                                                            | enucleation (removal of tumour only, leaving pancreas in place)                                   |      | 7.41%  | 2   |  |
| Distal pancr                                                                                                                                                                          | eatectomy (removal of the body and tail of pancreas)                                              |      | 29.63% | 8   |  |
| Total Pancre<br>diabetesme                                                                                                                                                            | eatectomy (complete removal of the entire pancreas as well as part of the duodenum causing litus) |      | 3.70%  | 1   |  |
| Partial Pancreatectomy / Whipple's Procedure (removal of the head of the pancreas, a portion of the bile duct, the gallbladder and part of the bowel and sometimes a part of the gut) |                                                                                                   |      |        |     |  |
| Other (please specify)                                                                                                                                                                |                                                                                                   |      |        |     |  |
| Total Respondents: 27                                                                                                                                                                 |                                                                                                   |      |        |     |  |
| #                                                                                                                                                                                     | OTHER (PLEASE SPECIFY)                                                                            | DATE |        |     |  |
| 1                                                                                                                                                                                     |                                                                                                   |      |        |     |  |
| 2 None 8/26/20                                                                                                                                                                        |                                                                                                   |      |        |     |  |
| 3 splenectomy 3/30/20                                                                                                                                                                 |                                                                                                   |      |        |     |  |
| 4 Nothing 1/31/202                                                                                                                                                                    |                                                                                                   |      |        |     |  |
| 5 None 1/7/202                                                                                                                                                                        |                                                                                                   |      |        |     |  |